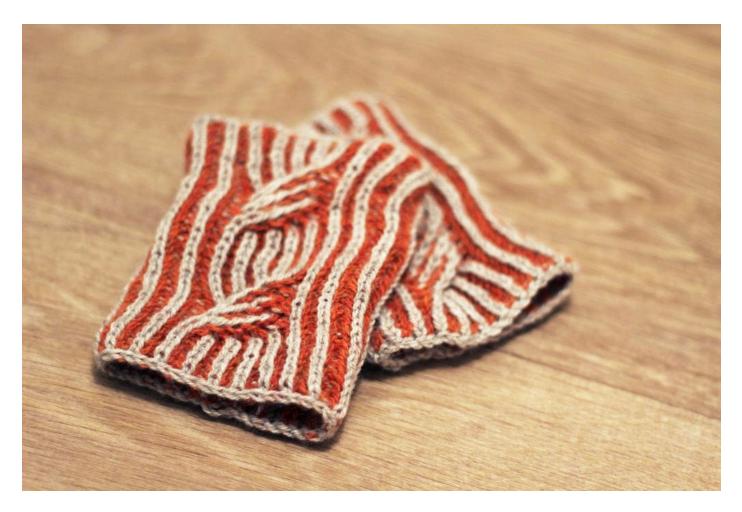

#### Yarn:

MC: approximately 100 meters of Shetland of L'échappée Laine.

CC: approximately 100 meters of Shetland of L'échappée Laine.

Needles: 3.5mm/US4 circular needles.

Other: markers, cable needle

## **INSTRUCTIONS**

CO 50 sts. Join the rnd. Rnd1 (with MC): \*K1, sl1yo\*, repeat \*\* to end. Rnd2 (with CC): \*sl1yo, brP1\*, repeat \*\* to end. Rnd3 (with MC): \*brK1, sl1yo\*, repeat \*\* to end. Rnd4 (with CC): \*sl1yo, brP1\*, repeat \*\* to end.

Repeat the Rnd 3 and Rnd4 6 times more.

Next rnd, brgin working the cables. Rnd17 (with MC): \*brK1, sl1yo\*, repeat \*\* 8 times more, brK1, pm, chart, pm, sl1yo, \*brK1, sl1yo\*, repeat \*\* to end. Rnd18 (with CC): \*sl1yo, brP1\*, repeat \*\* to end.