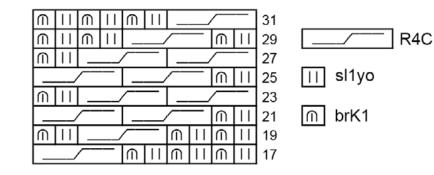

Repeat the Rnd 3 and Rnd4 6 times more.

Next rnd, brgin working the cables. Rnd17 (with MC): \*brK1, sl1yo\*, repeat \*\* 8 times more, brK1, pm, chart, pm, sl1yo, \*brK1, sl1yo\*, repeat \*\* to end. Rnd18 (with CC): \*sl1yo, brP1\*, repeat \*\* to end.

Rnd19 (with MC): \*brK1, sl1yo\*, repeat \*\* 8 times more, brK1, slm, chart, slm, sl1yo, \*brK1, sl1yo\*, repeat \*\* to end. Rnd20 (with CC): \*sl1yo, brP1\*, repeat \*\* to end.

Repeat the Rnd 19 and Rnd20 6 times more by following the chart.

Work the Rnd 3 and Rnd4 9 times.

Work the Rnd 19 and Rnd20 8 times by following the chart.

Work the Rnd 3 and Rnd4 8 times.

Next rnd, BO all sts with MC.

### CHART

The chart only show the odd rnds that are worked with MC.

Copyright © 2017 by Xiaowei HU The pattern and pictures can not be used for commercial use without the permission of the designer. Find more tutorials and patterns on <u>www.xiaowei-design.com</u> For any questions contact me at <u>xiaowei hu@hotmail.com</u>