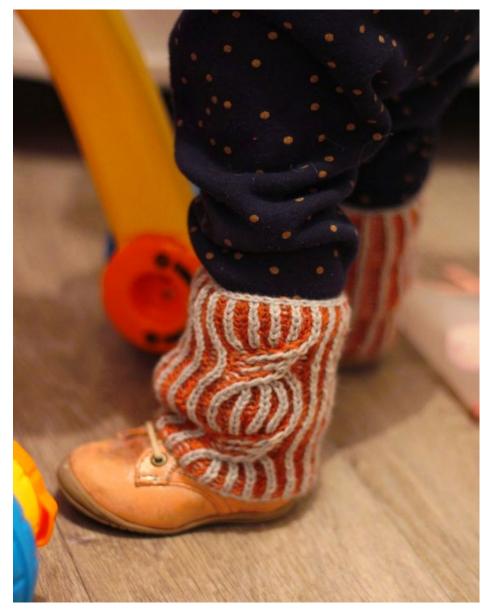

# **GUÊTRES BRIOCHE**

**BY XIAOWEI** 

Copyright © 2017 by Xiaowei HU The pattern and pictures can not be used for commercial use without the permission of the designer. Find more tutorials and patterns on <u>www.xiaowei-design.com</u> For any questions contact me at <u>xiaowei hu@hotmail.com</u>

#### SIZE

1 year

## **INSTRUCTIONS**

CO 50 sts. Join the rnd. Rnd1 (with MC): \*K1, sl1yo\*, repeat \*\* to end. Rnd2 (with CC): \*sl1yo, brP1\*, repeat \*\* to end. Rnd3 (with MC): \*brK1, sl1yo\*, repeat \*\* to end. Rnd4 (with CC): \*sl1yo, brP1\*, repeat \*\* to end.